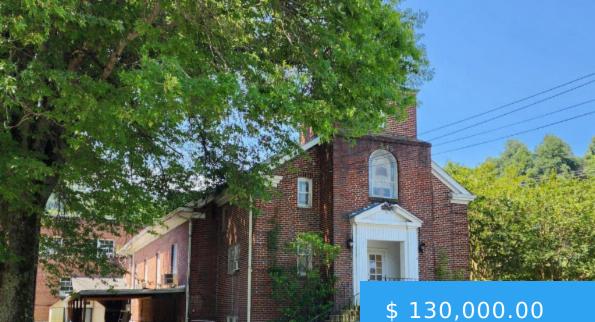

# 4153 FAIRYSTONE PARK HIGHWAY BASSETT VA 24055

https://www.eddmartinrealestate.com

HERE IS A CHANCE TO OWN A PART OF BASSETT'S HISTORY!! According to history records, this building was originally built in 1930 and was known as the Bassett Church of the Brethren. Improvements were made in 1946 which included the steeple tower, stained glass windows, kitchen and more. In 1954,...

## **BASIC FACTS**

| Property ID: 690017 | Bathrooms: 7                    |
|---------------------|---------------------------------|
| MLS #: 139633       | Year built: 1930                |
| Status: Active      | Listing Office: Piedmont Realty |

## **PROPERTY DETAILS**

| Location/Subdivision: Bassett | Apx Total Acres: 0.34 |
|-------------------------------|-----------------------|
| Apx Bldg SqFt: 9165 sq ft     | <b># Levels:</b> 3    |