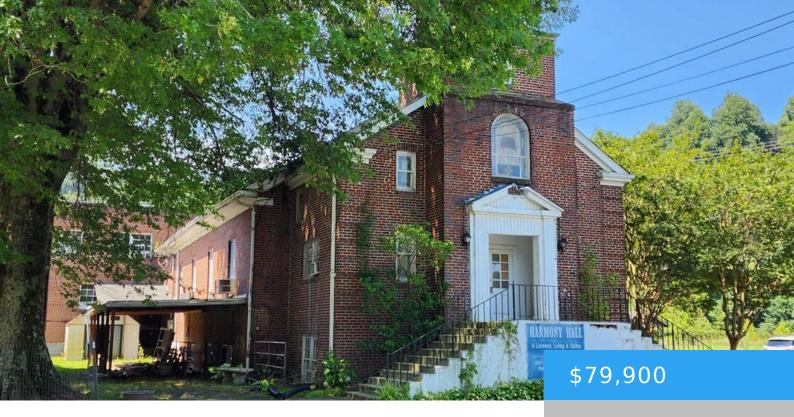

# 4153 FAIRYSTONE PARK HIGHWAY BASSETT VA 24055

https://www.eddmartinrealestate.com

HERE IS A CHANCE TO OWN A PART OF BASSETT'S HISTORY!!
According to history records, this building was originally built in
1930 and was known as the Bassett Church of the Brethren.
Improvements were made in 1946 which included the steeple
tower, stained glass windows, kitchen and more. In 1954, an
addition was added for [...]

### **Property Details**

**Location/Subdivision:** Bassett **Apx Total Acres:** 0.34

Apx Bldg SqFt: 9165 # Levels: 3