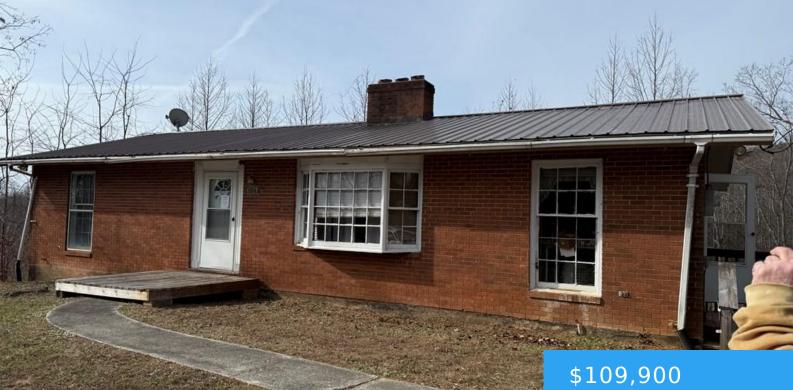

#### **4321 PROVIDENCE CHURCH RD HENRY VA** 24102

https://www.eddmartinrealestate.com

Property being SOLD AS -IS WHERE IS, NO WARRANTY EXPRESSED OR IMPLIED. Agent or buyer to verify schools. Possible short sale, lender approval. Taxes are estimated only and should be verified.

### **Property Details**

Location/Subdivision: Henry Apx Total Acres: 4.291 Appliances: As Is

Apx SqFt-Total: 1500 Construction: Brick

# **Property Features**

Roof: Metal Fuel: Electric Heat: Baseboard Water: Well Garage: None Fireplace: None Floor: Carpet,Vinyl,Wood Basement: Full Cooling: None Sewer: Septic Tank Attic: Crawl Opening Water Heater: Electric