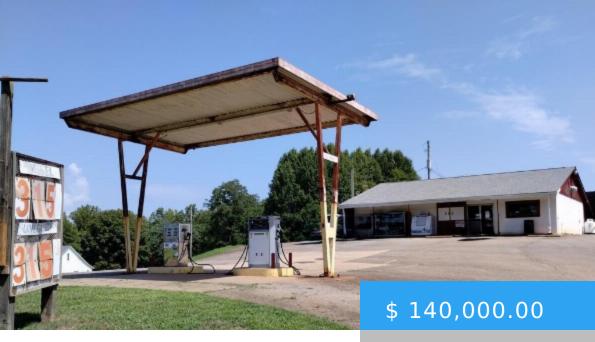

# 4431 PHILPOTT DR BASSETT VA 24055

https://www.eddmartinrealestate.com

This Convenience Store located in Oak Level of Bassett, VA, has been in operation for about 40 years and has been a staple in the community. It is now ready for its new owners to make it their own. With some modifications, the possibilities are endless for this property. Gas,...

## **BASIC FACTS**

Property ID: 691107 Bathrooms: 1

MLS #: 141831 Year built: 1111

Status: Active Listing Office: Sarver Properties

# **PROPERTY DETAILS**

**Location/Subdivision:** Oak Level **Apx Total Acres:** 0.73

Apx Bldg SqFt: 1900 sq ft # Levels: 1