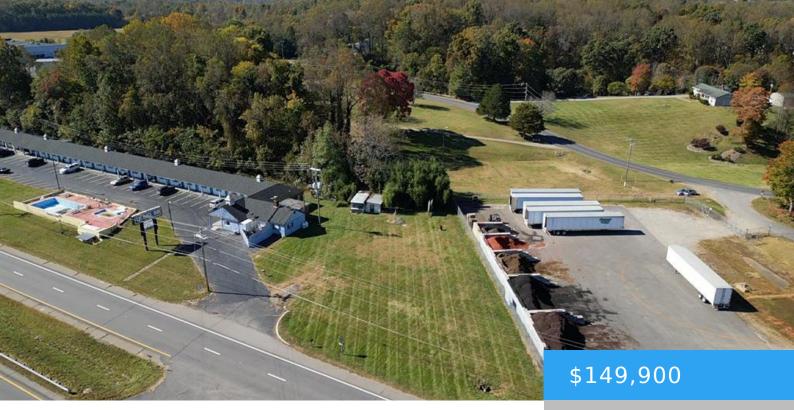

### 4500 GREENSBORO RD RIDGEWAY VA 24148

https://www.eddmartinrealestate.com

Investment Opportunity Near Martinsville Speedway! Discover this PRIME half-acre lot located directly across from the iconic Martinsville Speedway, offering exceptional potential for both residential and commercial uses. Zoned Business 1, this property opens the door to a variety of investment possibilitiesâ whether you're looking to park cars during race weekends, set up an RV rental lot, [...]

## **Property Details**

Location/Subdivision: Ridgeway

Apx Total Acres: 0.467