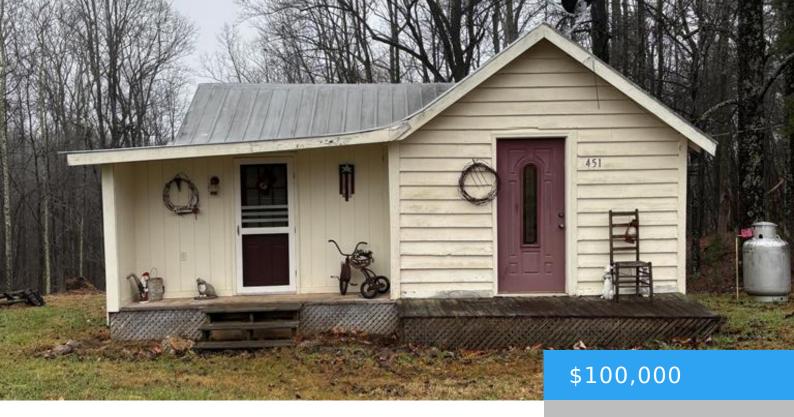

# 451 MOUNTAIN VIEW CHURCH ROAD PATRICK SPRINGS VA 24133

https://www.eddmartinrealestate.com

The perfect hunting getaway has arrived to the market and could be yours! With 12 acres of prime land this house would be perfect for anyone who love's the outdoors lifestyle. Propane heater.

#### **Property Details**

**Location/Subdivision:** Patrick County **Apx SqFt-Total:** 900

**Apx Total Acres:** 12.39 **Construction:** Vinyl Siding

**Appliances:** Dryer, Microwave, Refrigerator, Washer

### **Property Features**

Roof: Metal Floor: Wood

Fuel: Propane Basement: None

**Heat:** Other/See Remarks **Cooling:** Window Unit

Water: Spring Sewer: Septic Tank

Garage: None Attic: None

Fireplace: None Water Heater: Electric

#### **Amenities & Features**

Features: Deck, Porch