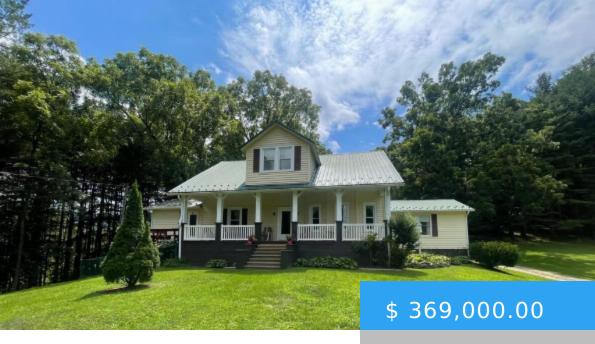

# 4533 WOOLWINE HWY STUART VA 24171

https://www.eddmartinrealestate.com

Built in the 1920s, this home was built with now extinct chestnut wood with original dark chestnut walls and ceilings. Updates have been made throughout the house but still carry's the "old house" charm. Updates include 2 side additions, plumbing and electrical updates, bedroom addition, mini split ac unit, and...

- 4 heds
- 2.5 haths
- Residential
- Active

#### **BASIC FACTS**

Property ID: 697074

Bedrooms: 4

Full Baths: 2

Year built: 1923

Listing Office: Blue Ridge Real Estate

Bathrooms: 2.50

MLS #: 141865

## **PROPERTY DETAILS**

**Location/Subdivision:** Stuart **Apx SqFt-Total:** 2840 sq ft

**Apx Total Acres:** 4.4957 **Construction:** Vinyl Siding

**Appliances:** As Is, Dishwasher, Dryer

H/U,Range-Electric,Refrigerator,Self Clean