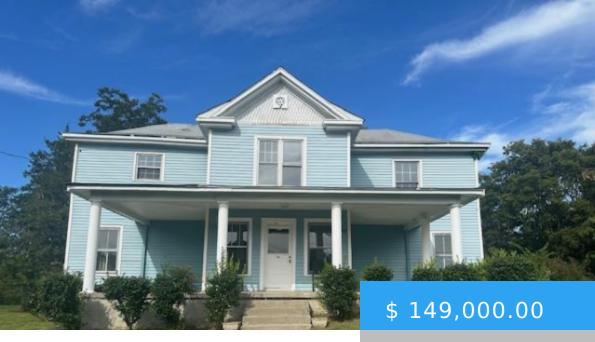

# 455 MAIN STREET RIDGEWAY VA 24148

https://www.eddmartinrealestate.com

This charming 4-bedroom, 3-bath home, rich in history and built in 1907, offers over 2,400 square feet of potential. Situated on a generous, level lot, it provides a wonderful retreat from the busyness of life while maintaining the classic character of its era. With approximately 85% of the renovation complete,...

- 4 beds
- 3 baths
- Residential
- Active

## **BASIC FACTS**

| Property ID: 709797 | Bathrooms: 3                                            |
|---------------------|---------------------------------------------------------|
| Bedrooms: 4         | MLS #: 141976                                           |
| Full Baths: 3       | Year built: 1900                                        |
| Status: Active      | <b>Listing Office:</b> The Spencer Group R.E. & Auction |

## **PROPERTY DETAILS**

| Location/Subdivision: Ridgeway         | Apx SqFt-Total: 2436 sq ft |
|----------------------------------------|----------------------------|
| Apx Total Acres: 0.837                 | Construction: Vinyl Siding |
| Appliances: As Is,Dryer H/U,Washer H/U |                            |