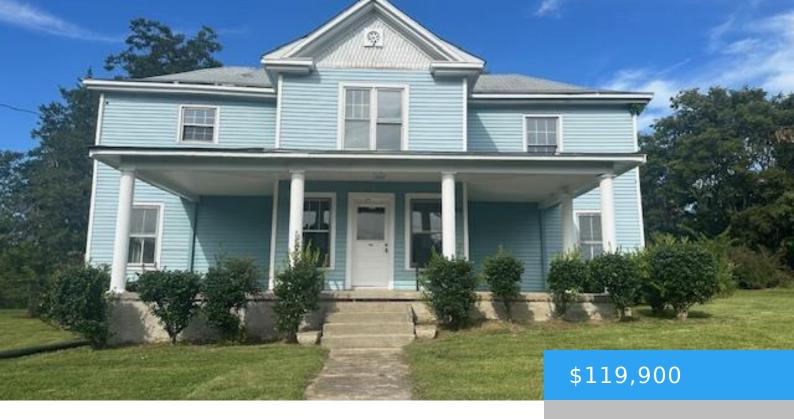

#### **455 MAIN STREET RIDGEWAY VA 24148**

https://www.eddmartinrealestate.com

This charming 4-bedroom, 3-bath home, rich in history and built in 1907, offers over 2,400 square feet of potential. Situated on a generous, level lot, it provides a wonderful retreat from the busyness of life while maintaining the classic character of its era. With approximately 85% of the renovation complete, this home is waiting for [...]

### **Property Details**

Location/Subdivision: Ridgeway Apx SqFt-Total: 2436

**Apx Total Acres:** 0.837 **Construction:** Vinyl Siding

Appliances: As Is, Dryer H/U, Washer H/U

## **Property Features**

**Roof:** Composition Floor: Carpet, Vinyl, Wood

Fuel: Electric Basement: Cellar

**Heat:** Other/See Remarks **Cooling:** Other/See Remarks

Water: Public,Other Sewer: Public Sewer
Garage: None Attic: Crawl Opening