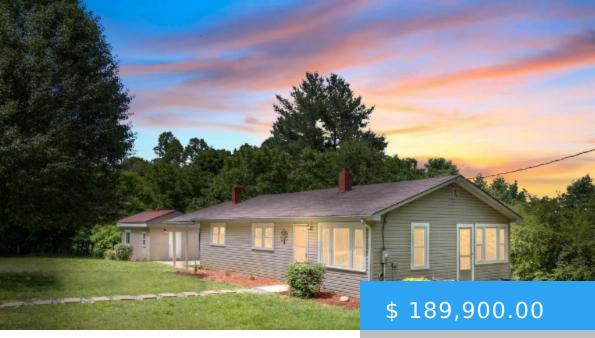

# **46 SOUTH MAYO DR STUART VA 24171**

https://www.eddmartinrealestate.com

Welcome to the quaint and expansive 46 S Mayo! This home offers many flex areas for you to make the layout work best for your needs. The character and charm of this home set it apart. Venture outside and enjoy the spacious fully fenced yard and detached building that includes...

#### **BASIC FACTS**

Property ID: 693584 Bathrooms: 1.50

**Bedrooms:** 4 **MLS #:** 141579

Full Baths: 1 Half Baths: 1

Year built: 1956 Status: Active

**Listing Office:** KW Martinsville

1st Floor Bedroom

Fencing

# **PROPERTY DETAILS**

**Location/Subdivision:** Stuart **Apx SqFt-Total:** 1700 sq ft

Apx Total Acres: 1.28Construction: Vinyl Siding

**Appliances:** As Is,Range-Electric,Refrigerator