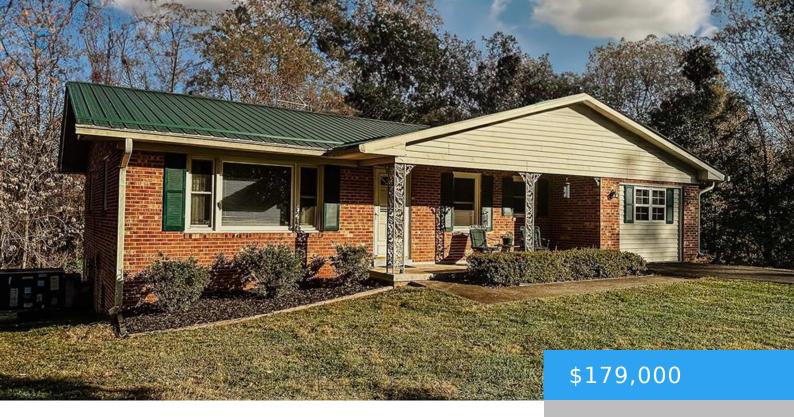

#### **4650 ABRAM PENN HWY CRITZ VA 24082**

https://www.eddmartinrealestate.com

Welcome to your peaceful country home! This well-loved ranchstyle home offers the perfect blend of comfort and rural living, settled in a quiet community with lots of privacy. Enjoy the ease of one-level living in this homey space, ideal for young families, first time homebuyers, or retirees seeking a less stressful lifestyle. Step inside to [...]

## **Property Details**

**Location/Subdivision:** Critz **Apx SqFt-Total:** 

1578

**Apx Total Acres:** 1.03 **Construction:** 

Brick

Appliances: As Is, Dishwasher, Microwave, Range-

Electric, Refrigerator, Single Oven, Washer

# **Property Features**

Roof: Metal Floor: Carpet, Vinyl, Wood

**Fuel:** Electric, Propane, Wood **Basement:** Block, Brick, Partially Finished

**Heat:** Heat Pump(s) **Cooling:** Heat Pump(s)

Water: Well Sewer: Septic Tank

### **Amenities & Features**

Features: 1st Floor Bedroom, Deck, Outbuilding, Paved Drive, Porch