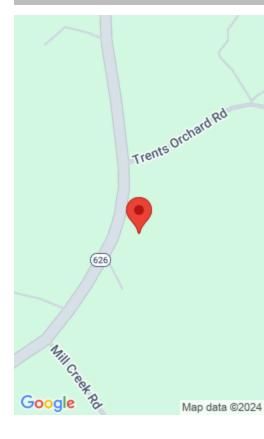

#### **4650 ABRAM PENN HWY CRITZ VA 24082**

https://www.eddmartinrealestate.com

Welcome to your peaceful country home! This well-loved ranchstyle home offers the perfect blend of comfort and rural living, settled in a quiet community with lots of privacy. Enjoy the ease of one-level living in this homey space, ideal for young families, first time homebuyers, or retirees seeking a less stressful lifestyle. Step inside to [...]



- 3 heds
- 2 00 haths
- Residential
- Active





#### **Location Details**

**County:** Patrick County

## **Property Details**

**Location/Subdivision:** Critz **Apx SqFt-Total:** 

1578

**Apx Total Acres:** 1.03 **Construction:** 

Brick

Appliances: As Is, Dishwasher, Microwave, Range-

Electric, Refrigerator, Single Oven, Washer

# **Property Features**

Roof: Metal Floor: Carpet, Vinyl, Wood

**Fuel:** Electric, Propane, Wood **Basement:** Block, Brick, Partially Finished

**Heat:** Heat Pump(s) **Cooling:** Heat Pump(s)

Water: Well Sewer: Septic Tank

Garage: Carport Single Attic: Crawl Opening

Fireplace: 2 Water Heater: Electric

### **Amenities & Features**

Features: 1st Floor Bedroom, Deck, Outbuilding, Paved Drive, Porch