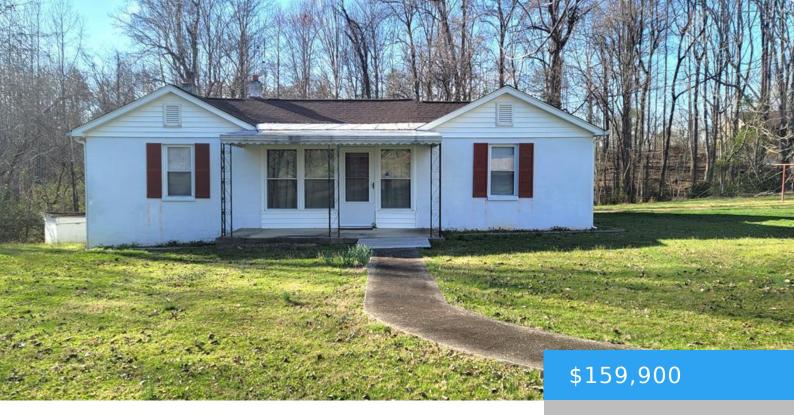

#### **5175 FIGSBORO RD MARTINSVILLE VA 24112**

https://www.eddmartinrealestate.com

Welcome to 5175 Figsboro Rd! 5.516 acres in a beautiful country setting. This 4 bed/1 bath home is waiting for YOU! Xfinity high-speed internet is available. 12′ x 24′ detached carport. A great price for a home that has tons of potential! House being sold "as is". Call for appointment!

### **Property Details**

**Location/Subdivision:** Figsboro **Apx SqFt-Total:** 1596

**Apx Total Acres:** 5.516 **Construction:** Other

**Appliances:** Dryer H/U, Washer H/U