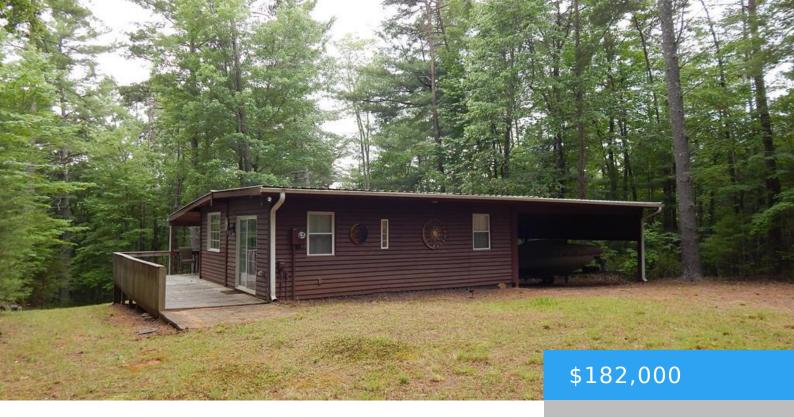

#### **548 SUMMERLIN LANE BASSETT VA 24055**

https://www.eddmartinrealestate.com

This hidden gem is located within .70 miles from the gate house for Goose Point/Philpott Lake. You'll be pleasantly surprised with everything this cozy cabin has to offer, plus it's being sold fully furnished (boat not included). The owners purchased the land with a "shelter" in 2007 installed septic, dug a well, underground utilities and [...]

## **Property Details**

Location/Subdivision: Other Apx SqFt-Total: 627

**Apx Total Acres:** 2 **Construction:** Wood

Siding

**Appliances:** As Is, Dishwasher, Microwave, Range-Electric, Refrigerator

# **Property Features**

**Roof:** Metal Floor: Laminate, Tile

Fuel: Electric Basement: Crawl

Heat: Mini-Split Cooling: Mini-Split

Water: Well Sewer: Septic Tank

**Garage:** Attached, Carport Double **Attic:** None

### **Amenities & Features**

**Features:** 1st Floor Bedroom, Ceiling Fan, Deck, Gravel Drive, Level Lot, Porch, Underground Utilities, Window Treatment