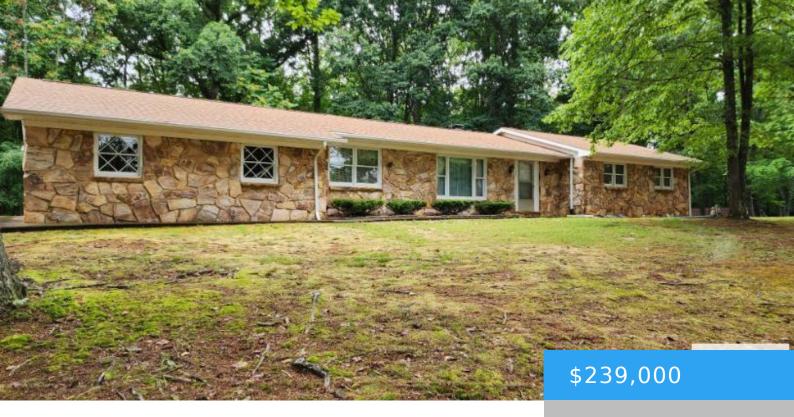

#### **55 IMPALA DR BASSETT VA 24055**

https://www.eddmartinrealestate.com

This stone beauty is on the market! Stone exterior and inviting interior, this house is ready to welcome you home. Situated on a spacious semi-wooded lot this 3 bedroom 2 bath home has 1588 sq ft of living space with additional room for storage in the basement and oversized garage. The laundry is conveniently [...]

## **Property Details**

Location/Subdivision: Stones Dairy Apx SqFt-Total: 1588

Apx Total Acres: 0.918 Construction: Stone

Appliances: As Is, Dryer H/U, Range-Electric, Refrigerator, Washer H/U