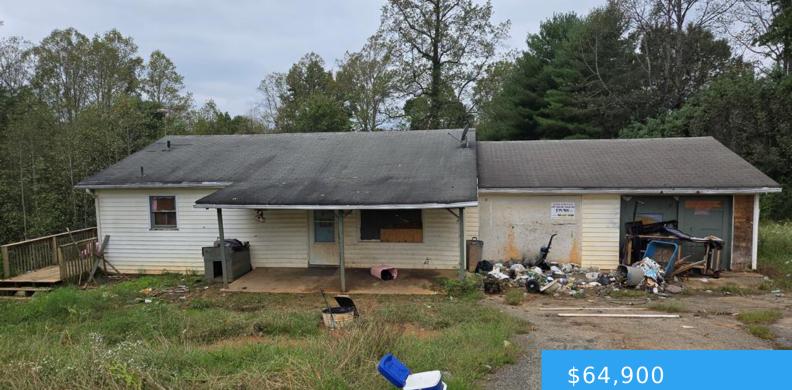

### 645 MARTIN FARM RD STUART VA 24171

https://www.eddmartinrealestate.com

Home is in need of repair. Complete gut job. All info taken from tax ticket. Seller has never lived in property, therefore, they have no knowledge of any system functions. Take a flashlight and be careful upon entry and while viewing the home. Upon closing the Buyer's Agent is required to pay a tech fee [...]

## **Property Details**

Location/Subdivision: Patrick CountyApx SqFt-Total: 1008Apx Total Acres: 0.96Construction: Vinyl Siding,Wood SidingAppliances: NoneFor the second s

# **Property Features**

| Roof: Composition              | Floor: Carpet,Vinyl                                   |
|--------------------------------|-------------------------------------------------------|
| Fuel: Other/See Remarks        | Basement: Block,Full,Outside Entry,Unfinished,Walkout |
| Heat: Other/See Remarks        | Cooling: Other/See Remarks                            |
| Water: Well                    | Sewer: Septic Tank                                    |
| Garage: 2 Car Garage, Attached | Attic: Crawl Opening                                  |
| Fireplace: None                | Water Heater: Other/See Remarks                       |