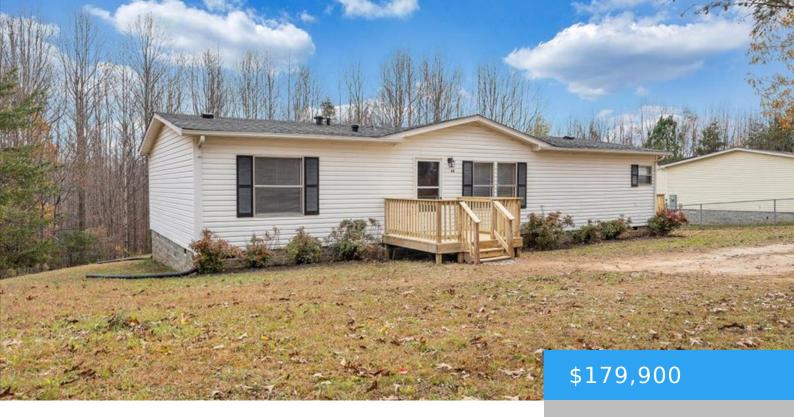

### **68 JARRETT DR FIELDALE VA 24089**

https://www.eddmartinrealestate.com

Welcome to your dream home! Nestled on nearly 2 acres of peaceful countryside, this updated doublewide offers modern convenience and serene living. With a newly refinished interior and a brand-new roof, this home is move in ready. Inside, enjoy a spacious layout with fresh finishes. The kitchen boasts stainless steel appliances, ample counter space, and [...]

## **Property Details**

**Location/Subdivision:** Fieldale **Apx SqFt-Total:** 1352

**Apx Total Acres:** 1.94 **Construction:** Double Wide (With Permanant Foundation), Vinyl Siding

**Appliances:** Dishwasher, Range-Electric, Refrigerator

# **Property Features**

**Roof:** Composition Floor: Vinyl

Fuel: Electric Basement: Crawl

**Heat:** Heat Pump(s) **Cooling:** Heat Pump(s)

**Water:** Well **Sewer:** Septic Tank

Garage: None Attic: None

Fireplace: None Water Heater: Electric