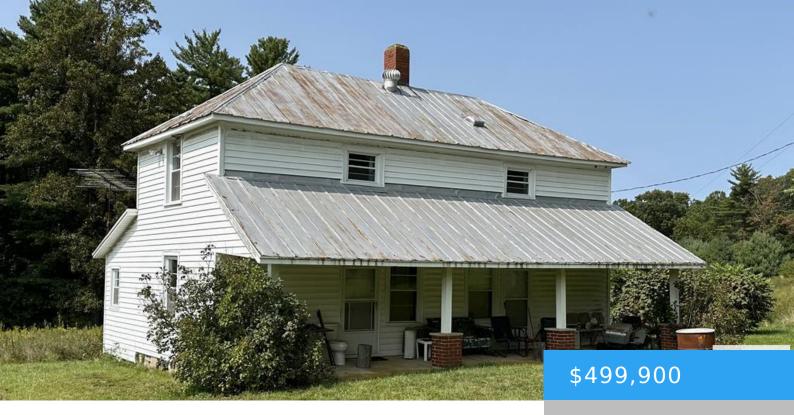

#### 6800 KENO RD HILLSVILLE VA 24352

https://www.eddmartinrealestate.com

A two-story farmhouse situated on more than 50 acres in a serene rural environment, teeming with wildlife. This property is less than 20 miles from Primland Resort in Meadows of Dan and just a few minutes from the Blue Ridge Parkway. All information taken from the tax card and the seller and must be verified [...]

### **Property Details**

**Location/Subdivision:** Laurel Fork **Apx SqFt-Total:** 1017

Apx Total Acres: 57.323 Construction: Vinyl Siding

**Appliances:** As Is,Range-Electric,Refrigerator

### **Property Features**

**Roof:** Composition, Metal Floor: Carpet, Vinyl

Fuel: Other/See Remarks Basement: Crawl

Heat: None Cooling: None

Water: Well Sewer: Septic Tank
Garage: None Attic: Crawl Opening