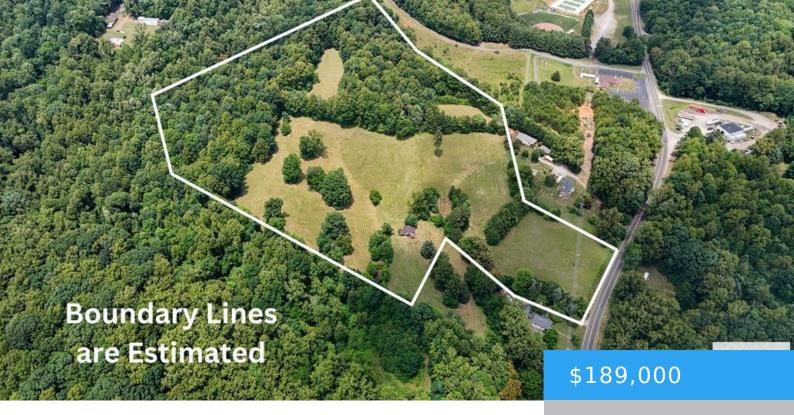

#### 7179 SALEM HWY STUART VA 24171

https://www.eddmartinrealestate.com

22.6 ac of land located in Patrick County, VA (0 Salem Highway, Stuart, VA 24171). Approximately, 11.5 ac open and 11.1 ac wooded. Land is rolling. Good Building Sites. Abundant wildlife – hunting. Deeded right of way from Rt 8 to Property and 225 ft of road frontage on Rt 8 where you could build [...]

# **Property Details**

Location/Subdivision: Patrick County Apx Total Acres: 22.6