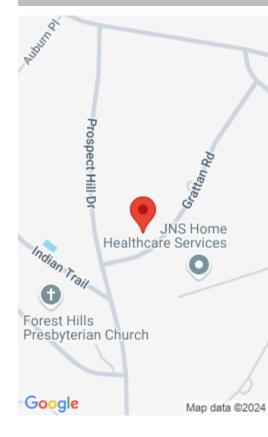

#### **730 GRATTAN RD MARTINSVILLE VA 24112**

https://www.eddmartinrealestate.com

3 acre lot found in heart of Druid Hills S/D. A very good building lot is found on corner of Prospect Hill and Grattan Rd. Some acreage trails behind homes on Grattan Road. Lot is also zoned for multi family and perfect for a duplex.

### **Location Details**

County: Martinsville City