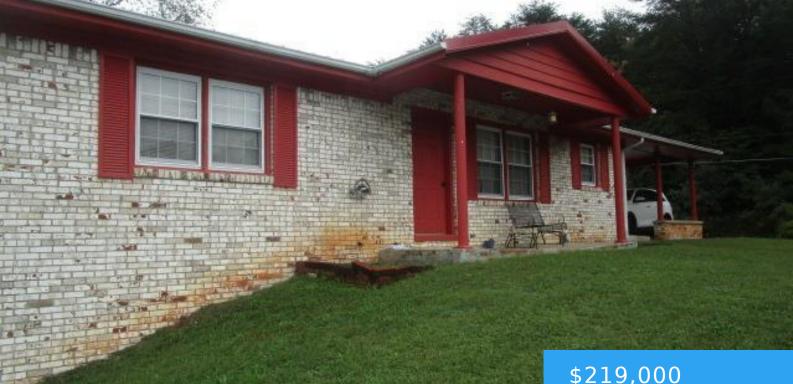

#### **75 MANNING ROAD BASSETT VA 24055**

https://www.eddmartinrealestate.com

Brick ranch with double carport and open living dinning area. Metal roof and 4.571 acres close to town, Philpott Lake, and state parks. Sold as-is. All information to be verified by purchaser.

- \$219,000

# **Property Details**

Location/Subdivision: Henry Apx Total Acres: 4.571 Appliances: Dishwasher,Refrigerator Apx SqFt-Total: 1818 Construction: Brick

# **Property Features**

Roof: Metal Fuel: Electric Heat: Heat Pump(s) Water: Well Garage: Attached,Carport Double Fireplace: 1 Floor: Carpet,Vinyl Basement: Partially Finished Cooling: Heat Pump(s) Sewer: Septic Tank Attic: Pulldown Stairs Water Heater: Electric