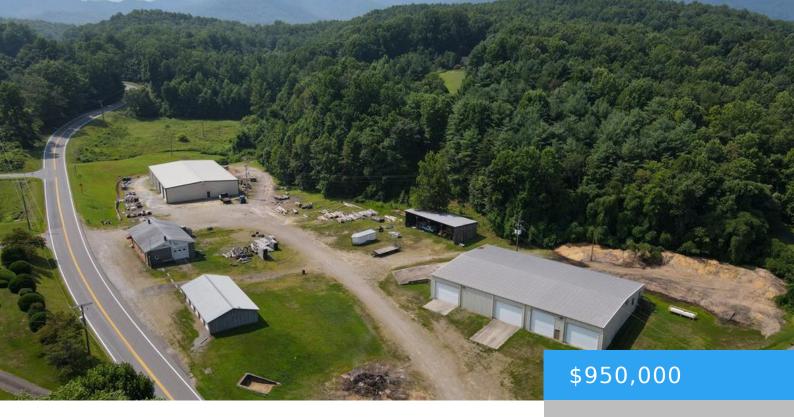

#### **7617 WOOLWINE HWY WOOLWINE VA 24185**

https://www.eddmartinrealestate.com

Commercial buildings Located in Patrick County, VA (7617 Woolwine Highway, Woolwine, VA 24185). 2 Large metal storage buildings (80′ x 125′). Office building (36′ x 60′). Wood sided storage building (60′ x 30′) with 5 roll up doors (9′ x 7′). Plus an additional storage building (30′ x 62′) enclosed on 3 sides. Located on [...]

## **Property Details**

**Location/Subdivision:** Woolwine **Apx Total Acres:** 4.66

Apx Bldg SqFt: 23960 # Levels: 1