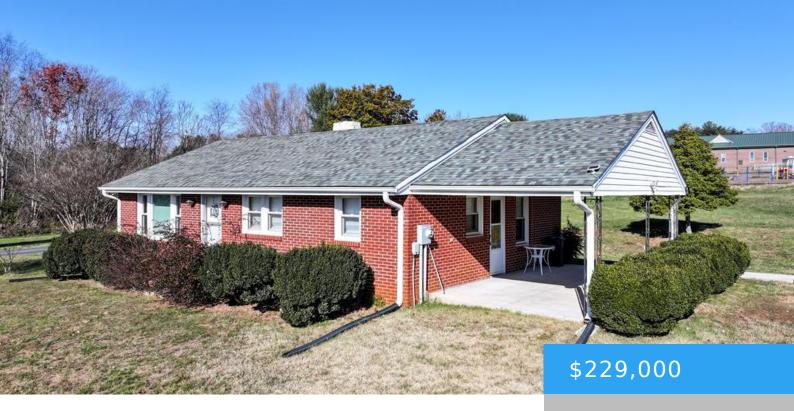

# 775 PROVIDENCE DR PATRICK SPRINGS VA 24133

https://www.eddmartinrealestate.com

This delightful brick ranch-style home offers cozy living in the heart of Patrick County, VA. With 1,053 heated sq. ft. on the main level, this property is perfect for first-time buyers, downsizers, or anyone seeking comfort and convenience. The main level features a foyer leading to spacious living areas, a bright kitchen adjacent to a [...]

#### **Property Details**

**Location/Subdivision:** Patrick Springs **Apx SqFt-Total:** 1053

**Apx Total Acres:** 1.84 **Construction:** Brick, Vinyl

Siding

Appliances: Dryer H/U,Range-Electric,Refrigerator,Washer H/U

## **Property Features**

**Roof:** Composition Floor: Tile, Wood

Fuel: Electric,Oil Basement: Full,Outside Entry,Unfinished,Walkout

**Heat:** Other/See Remarks **Cooling:** Other/See Remarks

**Water:** Well **Sewer:** Private Sewer, Septic Tank

#### **Amenities & Features**

**Features:** 1st Floor Bedroom, Cedar Closets, Ceiling Fan, Double Pane Windows, Gravel Drive, Patio