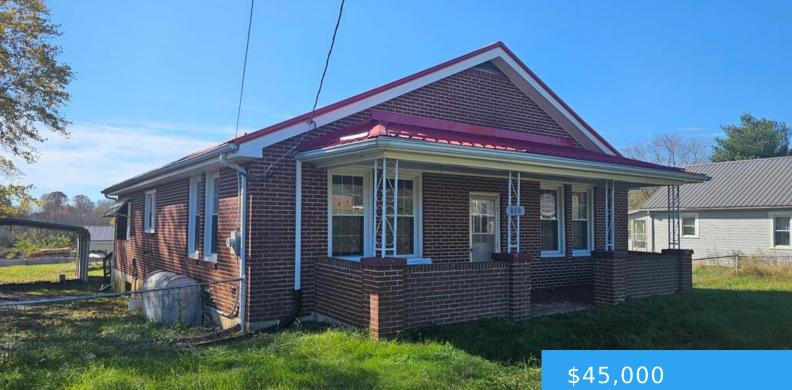

#### **800 PROVIDENCE DR PATRICK SPRINGS VA** 24133

https://www.eddmartinrealestate.com

Discover the potential of this brick home located near the foothills of the Blue Ridge Mountain in rural Patrick County, VA. It's located just across from the Patrick Springs Elementary School. One of the standout features is the red metal roof, designed to withstand the elements while offering exceptional longevity and low maintenance. The double-pane [...]

• 2 beds

- 1.00 bath
- Residential
- Active

# **Property Details**

Location/Subdivision: Patrick Springs Apx Total Acres: 0.44 Appliances: As Is Apx SqFt-Total: 1330 Construction: Brick

# **Property Features**

Roof: Metal Fuel: Other/See Remarks Heat: Other/See Remarks Water: Well Garage: Carport Double,Detached Fireplace: None Floor: Vinyl,Wood Basement: Partial,Unfinished Cooling: Central-Electric Sewer: Septic Tank Attic: Crawl Opening Water Heater: Electric

# **Amenities & Features**

Features: Ceiling Fan, Double Pane Windows, Fencing, Gravel Drive, Level Lot, Porch