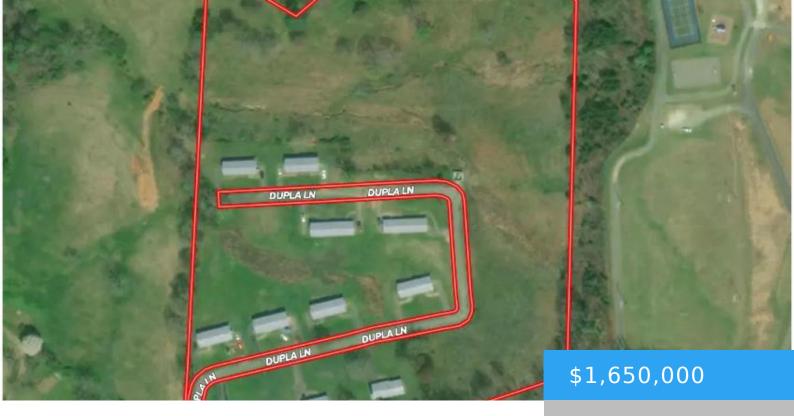

#### 81-302 DUPLEX LANE ARARAT VA 24053

https://www.eddmartinrealestate.com

Discover a prime investment opportunity in the Ararat community of Patrick County, just minutes from the City of Mt. Airy, NC. This property includes three brick ranch homes and 16 duplexes, each equipped with a range, refrigerator, washer, and dryer. In 2020, all units received new roofs and gutters, along with numerous updated heat pumps [...]

# **Property Details**

**Location/Subdivision:** Ararat **Apx Bldg SqFt:** 17786