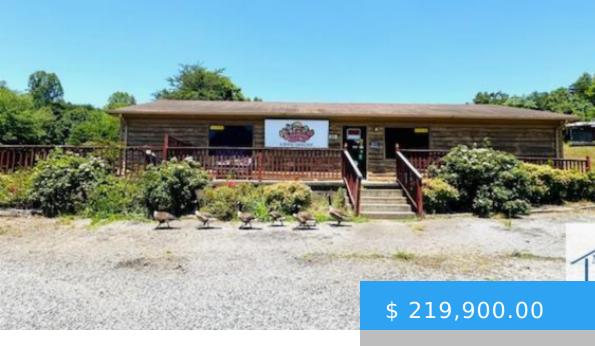

# 82 SADDLERIDGE RD BASSETT VA 24055

https://www.eddmartinrealestate.com

Looking for an established and fully equipped restaurant, ready to go?! Formerly known as Red & Mae's, this property is located near Philpott Lake and Fairystone State Park! The property is just shy of 5 acres with a stocked pond, outdoor seating with a firepit. There are lots of upgrades...

### **BASIC FACTS**

Property ID: 705852 Bathrooms: 2

MLS #: 141690 Year built: 1984

Status: Active Listing Office: Berry-Elliott, REALTORS

## **PROPERTY DETAILS**

**Location/Subdivision:** Bassett **Apx Total Acres:** 4.491

Apx Bldg SqFt: 1424 sq ft # Levels: 1