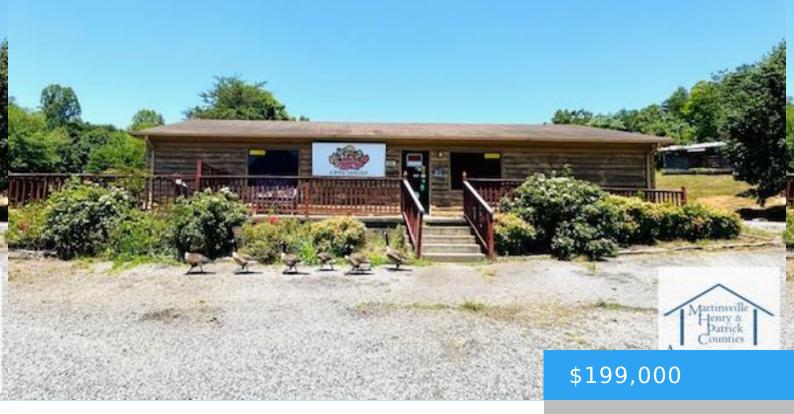

## 82 SADDLERIDGE RD BASSETT VA 24055

https://www.eddmartinrealestate.com

Looking for an established and fully equipped restaurant, ready to go?! Formerly known as Red & Mae's, this property is located near Philpott Lake and Fairystone State Park! The property is just shy of 5 acres with a stocked pond, outdoor seating with a firepit. There are lots of upgrades that include an electrical main [...]

## **Property Details**

Location/Subdivision: Bassett Apx Bldg SqFt: 1424

Apx Total Acres: 4.491 **# Levels:** 1