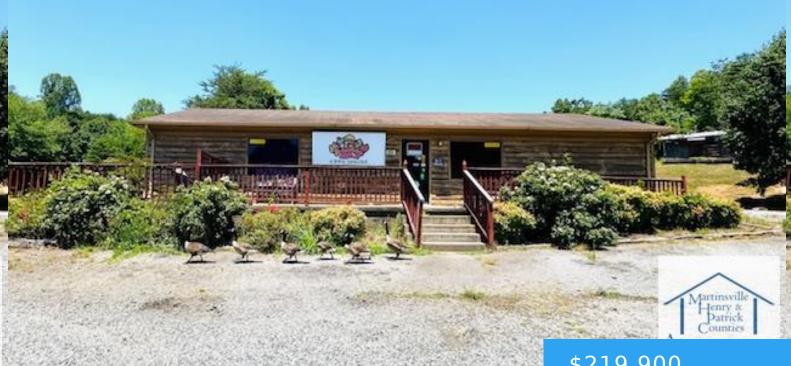

#### **82 SADDLERIDGE RD BASSETT VA 24055**

https://www.eddmartinrealestate.com

Looking for an established and fully equipped restaurant, ready to go?! Formerly known as Red & Mae's, this property is located near Philpott Lake and Fairystone State Park! The property is just shy of 5 acres with a stocked pond, outdoor seating with a firepit. There are lots of upgrades that include an electrical main [...]

## **Property Details**

**Location/Subdivision:** Bassett **Apx Total Acres:** 4.491

Apx Bldg SqFt: 1424 # Levels: 1