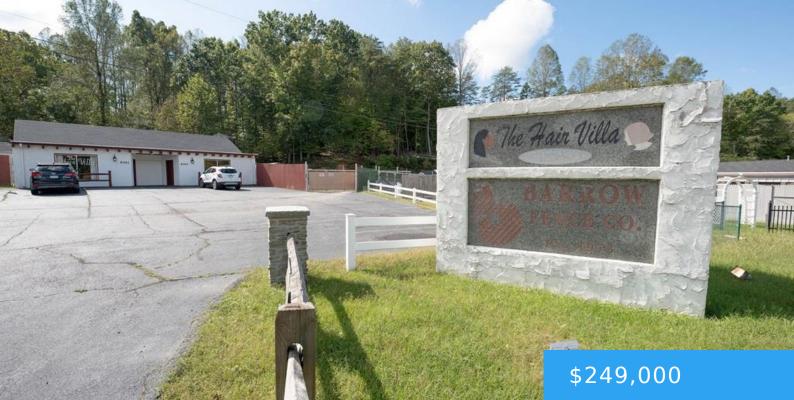

#### 8461 A L PHILPOTT HWY MARTINSVILLE VA 24112

https://www.eddmartinrealestate.com

Discover this versatile property in a highly traveled location, ideal for 2 separate businesses or for generating multiple rental incomes. It features two separate units in one building and a spacious back building with its own bathroom and garage door, making it perfect for an additional workshop. The property also includes a detached two-car garage [...]

## **Property Details**

Location/Subdivision: Martinsville Apx Bldg SqFt: 1554 **Apx Total Acres:** 0.494 **# Levels:** 1