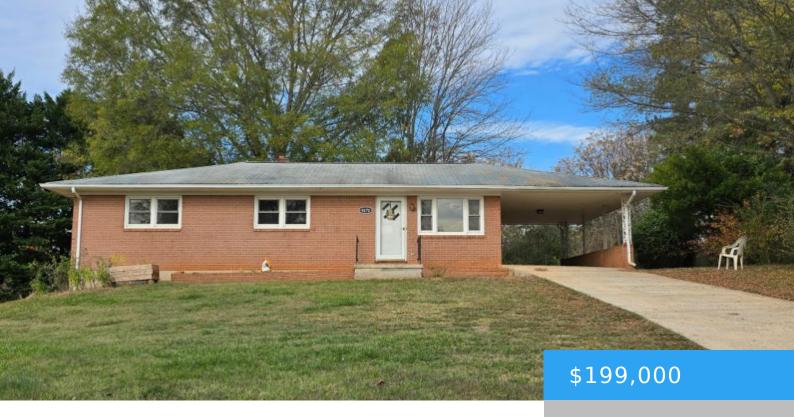

#### 9171 CHATHAM RD MARTINSVILLE VA 24112

https://www.eddmartinrealestate.com

3 Bedroom brick ranch with beautiful mountain views.

Approximately 6 acres of pasture. The brick home has 3 bedrooms, 1 1/2 baths on the main floor. Large kitchen with dining area. Hardwood floors. Full unfinished basement

### **Property Details**

**Location/Subdivision:** Mountain Valley **Apx SqFt-Total:** 1232

**Apx Total Acres:** 8 **Construction:** Brick

**Appliances:** As Is,Range-Electric,Refrigerator

## **Property Features**

**Roof:** Composition Floor: Vinyl, Wood

Fuel: Electric Basement: Full, Unfinished

**Heat:** Heat Pump(s) **Cooling:** Heat Pump(s)

**Water:** Well **Sewer:** Septic Tank

**Garage:** Carport Single **Attic:** Storage Only