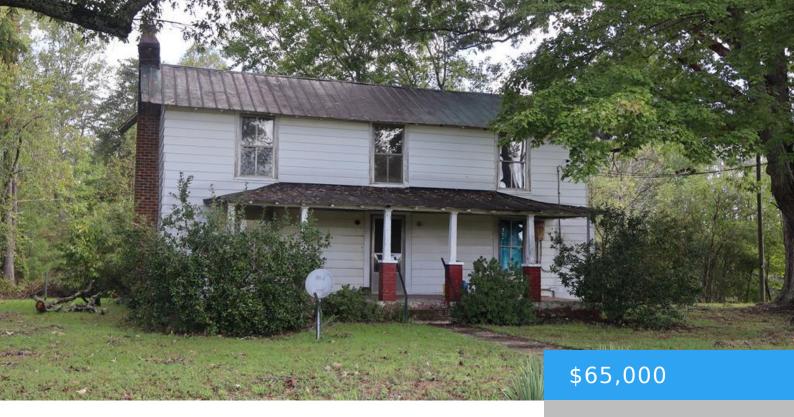

#### 918 CONCORD CHURCH RD STUART VA 24171

https://www.eddmartinrealestate.com

Looking for an old farm house to renovate and make yours, then this is it! A lot of the work has already been done. The bathroom has been partially renovated, new floor joists and flooring in dining room, original hardwood floors in the bedrooms, and a good well and septic. There is no heating system [...]

- 3 heds
- 1 00 hath
- Residential
- Active

# **Property Details**

**Location/Subdivision:** Stuart **Apx SqFt-Total:** 1014

**Apx Total Acres:** 0.536 **Construction:** Aluminum Siding

Appliances: Dryer H/U,Range-Gas,Refrigerator,Washer H/U

# **Property Features**

Roof: Metal Floor: Wood

Fuel: Other/See Remarks

Heat: None

Cooling: None

Water: Well Sewer: Septic Tank

Garage: None Attic: Crawl Opening

Fireplace: 3 or More,Other/See Remarks Water Heater: Electric

### **Amenities & Features**

Features: 1st Floor Bedroom, Ceiling Fan, Enclosed Porch, Level Lot, Porch, Storm Doors