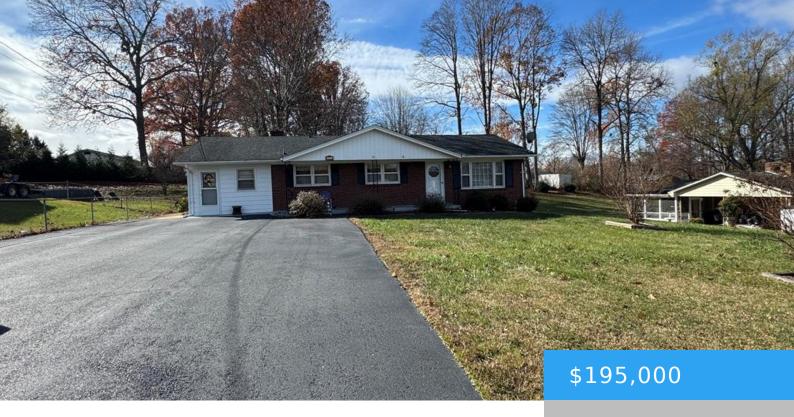

#### 92 SHEFFIELD RD RIDGEWAY VA 24148

https://www.eddmartinrealestate.com

This traditional brick ranch home in an established and convenient neighbor of Ridgeway is waiting for you! Hardwood floors, extra kitchen cabinet space, nice den and living room with an entire wall of display cabinets with glass fronts! Newer roof and heat pump! Partially finished basement with more living space and lots of storage shelving! [...]

## **Property Details**

**Location/Subdivision:** Sheffield Terrace **Apx SqFt-Total:** 2175

Apx Total Acres: 0.51

Construction:
Brick, Vinyl Siding

**Appliances:** As Is, Dishwasher, Dryer, Range-Electric, Refrigerator, Washer

# **Property Features**

**Roof:** Composition Floor: Laminate, Tile, Wood

Fuel: Electric Basement: Full, Partially Finished, Walkout

Heat: Heat Pump(s)Cooling: Heat Pump(s)Water: PublicSewer: Public SewerGarage: NoneAttic: Pulldown Stairs

### **Amenities & Features**

Features: 1st Floor Bedroom, Cable Available, Ceiling Fan, Outbuilding, Paved Asphalt Drive,

Porch