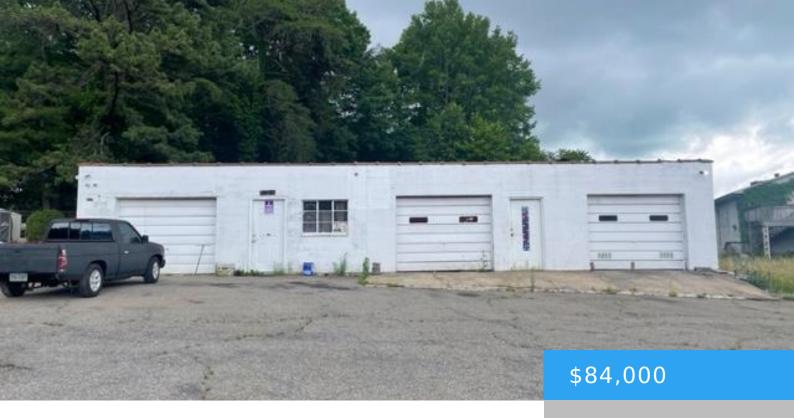

## 9245 FAIRYSTONE PARK HIGHWAY BASSETT VA 24055

https://www.eddmartinrealestate.com

Year built unknown. Formerly Fairystone Motors. Zoned B-1 Commercial. Perfect for Auto Sales/Car Lot. Oil Furnace and window AC (unsure if works) 200 amp service, fenced, wood stove. Tar membrane roof. Approximately 155′ on Fairystone Park Hwy and 200′ on Cedar St. No septic. Public sewer may be feasible. Sq. ft./lot size est. Information taken [...]

## **Property Details**

**Location/Subdivision:** Bassett **Apx Total Acres:** 0.74

Apx Bldg SqFt: 1966 # Levels: 1