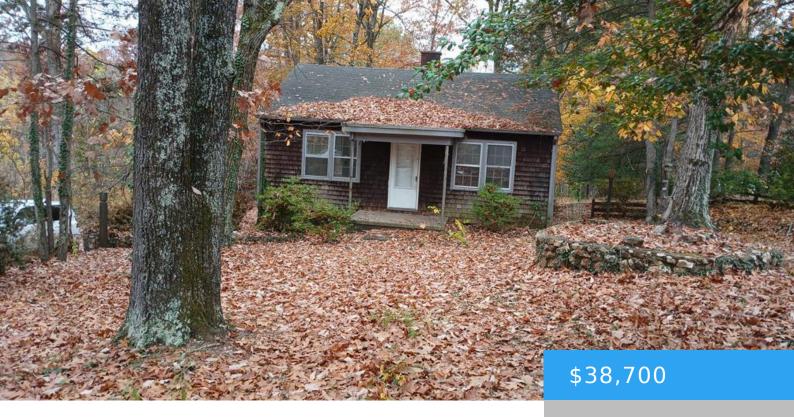

#### 928 MYRTLE MARTINSVILLE VA 24112

https://www.eddmartinrealestate.com

Welcome to 928 Myrtle Rd. Investor delight. Needs TLC but could be made into a cute and cozy cottage. Close to Hooker Field. Easy accessibility to the City of Martinsville. Laundry room on enclosed porch with steps to basement.

## **Property Details**

**Location/Subdivision:** Martinsville **Apx SqFt-Total:** 672

**Apx Total Acres:** 0.954 **Construction:** Wood Siding

Appliances: As Is

# **Property Features**

**Roof:** Composition Floor: Vinyl, Wood

Fuel: Electric Basement: Block,Full

**Heat:** Forced Air **Cooling:** Central-Electric

Water: Public Sewer: Public Sewer

Garage: None Attic: Crawl Opening

### **Amenities & Features**

Features: 1st Floor Bedroom, Cable Available, Fencing, Paved Asphalt Drive, Porch