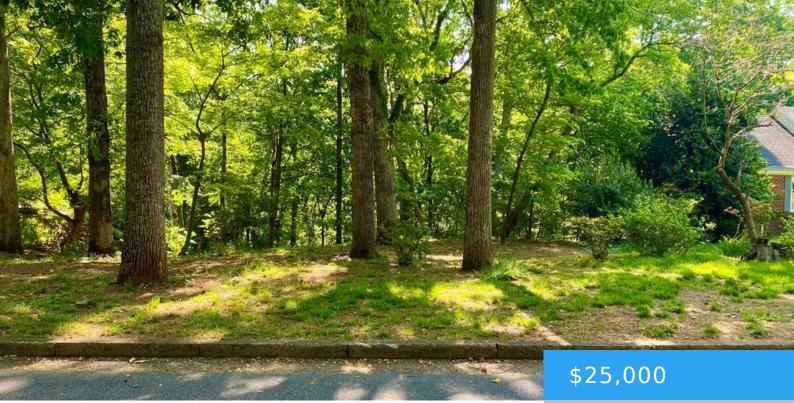

### 949 MULBERRY RD MARTINSVILLE VA 24112

https://www.eddmartinrealestate.com

Frank Lloyd Wright's dream lot! Buildable lot on Mulberry Road with the following setbacks: front 65', sides 15', rear 35'. The contour of this property is similar to the contour of the adjacent properties prior to those homes being constructed. Main level floor height can be similar to those on either side. Lot has been [...]