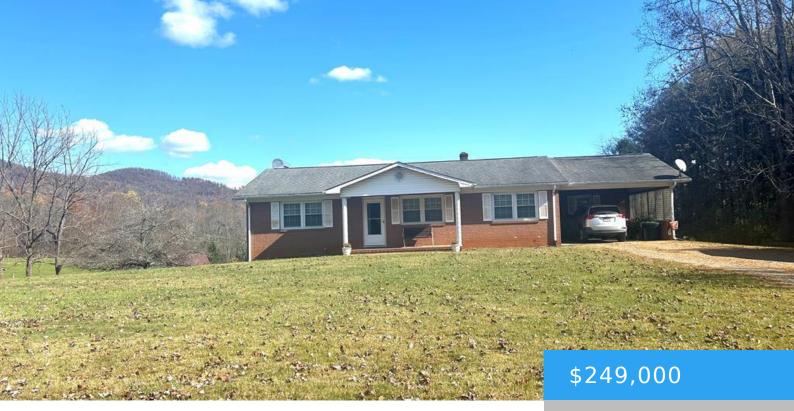

### 96 COMMUNITY CHURCH LN STUART VA 24171

https://www.eddmartinrealestate.com

Very well maintained brick ranch sitting on 2 acres in the Stuart Community. The home features 3 bedroom with walk- in closets and 2 bath on the main level. Basement is unfinished with a canning kitchen, laundry, half bath and abundance of storage. Enjoy the large back yard with beautiful mountain views.

#### Apx SqFt-Total: 1464 Construction: Brick

### **Property Features**

Roof: Composition Fuel: Electric Heat: Heat Pump(s) Water: Well Garage: 1 Car Garage,2 Car Garage,Attached,Detached Fireplace: Flue Floor: Carpet,Laminate Basement: Block,Full,Outside Entry Cooling: Heat Pump(s) Sewer: Septic Tank Attic: Crawl Opening Water Heater: Electric