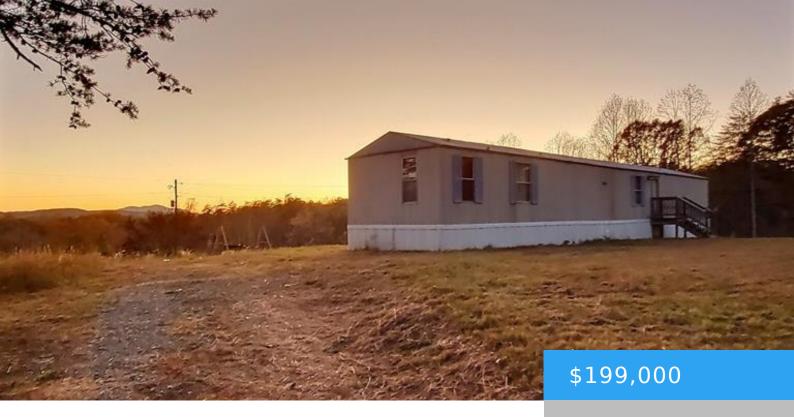

#### 970 KNOB CHURCH RD HENRY VA 24102

https://www.eddmartinrealestate.com

Welcome to your serene retreat in the heart of the Henry community! This unique property boasts a cozy single wide, 3-bedroom, 2-bath home nestled on over 10 acres of picturesque land, offering breathtaking mountain views and direct access to the natural beauty of Philpott. The property backs up to Salthouse Branch with ATV trails leading [...]

#### **Property Details**

**Location/Subdivision:** Franklin County **Apx SqFt-Total:** 960

**Apx Total Acres: 10.75 Construction:** Single Wide

Appliances: As Is, Washer H/U