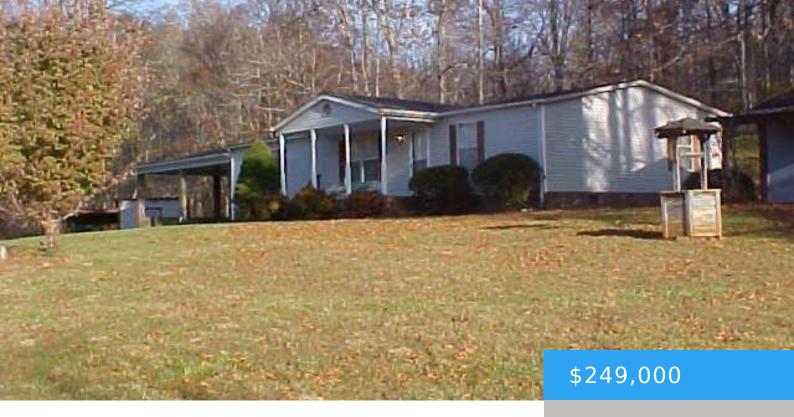

#### 986 NEW HOPE RD STUART VA 24055

https://www.eddmartinrealestate.com

This three bedroom and two bath home sits on 20 acres in Patrick County and has approx. 5 acres open fields and the rest is wooded, has mature timber. Large double carport(27'x28'). Garage(14'x30') with electricity and a rollup garage door, has a 10' shed attached for your boat/storage. Has a 12' x 8' workshop type [...]

# **Property Details**

Location/Subdivision: Elamsville Apx SqFt-Total: 1568

Apx Total Acres: 20 Construction: Double Wide

(With Permanant

Foundation), Vinyl Siding

**Appliances:** As Is, Dryer, Range-Electric, Refrigerator, Smoke