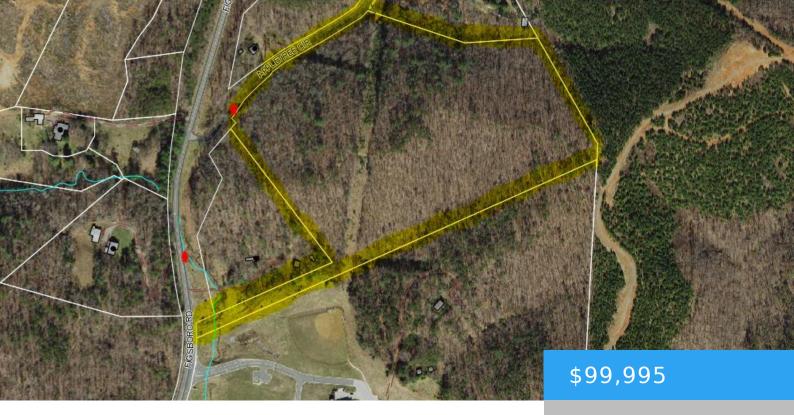

## **APPLETREE CIRCLE MARTINSVILLE VA 24112**

https://www.eddmartinrealestate.com

Have you been looking for acreage on the outskirts of Martinsville? Well look no further! Check out this almost 27 acre tract of land that borders the Meadowview Elementary School property. So many possibilities, check it out for yourself today! All information taken from tax records and or seller. Buyer/Buyer Agent to verify.

## **Property Details**

**Location/Subdivision:** Figsboro **Apx Total Acres:** 27