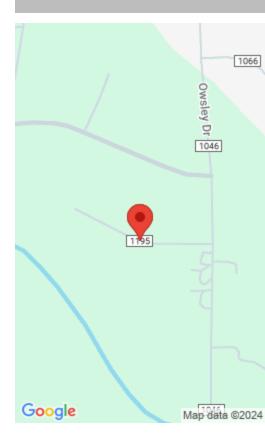

# **Location Details**

County: Henry County

## **Property Details**

Location/Subdivision: Farmingdale

Apx Total Acres: 0.676