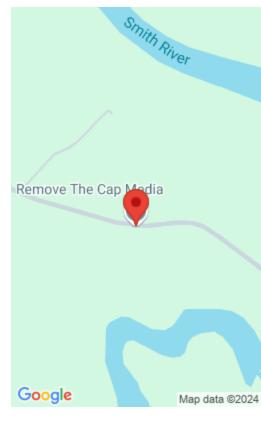

## **EGGLESTON FALLS RD RIDGEWAY VA 24148**

https://www.eddmartinrealestate.com

For outdoor enthusiasts here is your chance to own a 0.98 acre lot on Marrowbone Creek. A five minute walk upstream is the awe inspiring Eggleston Falls, a class 3 rapid with a 5 to 6 foot drop. Just across the creek is a canoe access as Marrowbone Creek flows into the Smith River just [...]

## **Location Details**

**County:** Henry County

## **Property Details**

**Location/Subdivision:** Ridgeway **Apx Total Acres:** 0.98