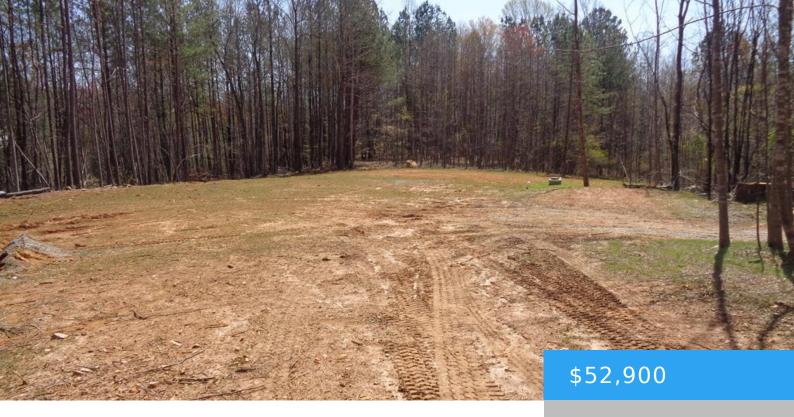

#### **HAZELWOOD DR STUART VA 24171**

https://www.eddmartinrealestate.com

Cleared building lot with a 3 bedroom septic already installed with a camper hookup to septic. Already has a well, 180 feet deep, 20 plus gallons a minute. Three to four miles from Stuart. Owner agent. No singlewides.

# **Property Details**

**Location/Subdivision:** Stuart **Apx Total Acres:** 2.109