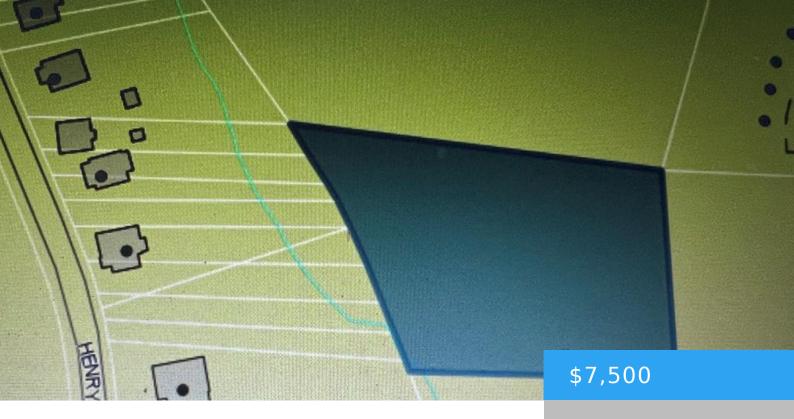

## **HENRY STREET STANLEYTOWN VA 24168**

https://www.eddmartinrealestate.com

Vacant Land/Lot, can show anytime all info was taken from the tax assessor site. closest adjacent address is 538 henry st but access to the tract is a 10ft alley way between lots 8-9, stick built, tiny homes and modular homes allowed.

## **Property Details**

**Location/Subdivision:** Stanleytown **Apx Total Acres:** 1.23