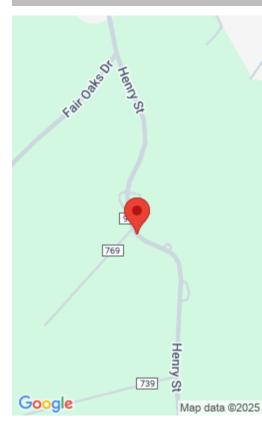

## **HENRY STREET STANLEYTOWN VA 24168**

https://www.eddmartinrealestate.com

Vacant Land/Lot, can show anytime all info was taken from the tax assessor site. closest adjacent address is 538 henry st but access to the tract is a 10ft alley way between lots 8-9, stick built, tiny homes and modular homes allowed.

## **Location Details**

County: Henry County