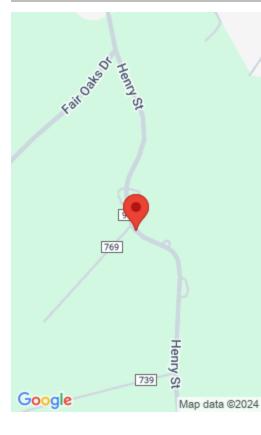

#### **HENRY STREET STANLEYTOWN VA 24168**

https://www.eddmartinrealestate.com

Vacant Land/Lot, can show anytime all info was taken from the tax assessor site. closest adjacent address is 538 henry st but access to the tract is a 10ft alley way between lots 8-9, stick built, tiny homes and modular homes allowed.

### **Location Details**

County: Henry County