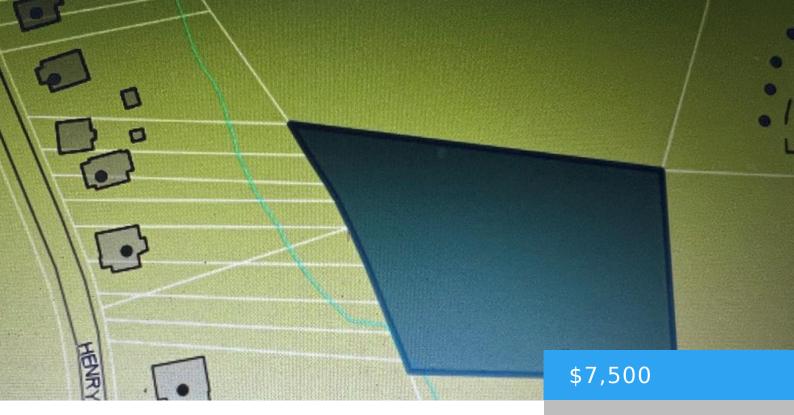

#### **HENRY STREET STANLEYTOWN VA 24168**

https://www.eddmartinrealestate.com

Vacant Land/Lot, can show anytime all info was taken from the tax assessor site. closest adjacent address is 538 henry st but access to the tract is a 10ft alley way between lots 8-9, stick built, tiny homes and modular homes allowed.

# **Property Details**

**Location/Subdivision:** Stanleytown **Apx Total Acres:** 1.23