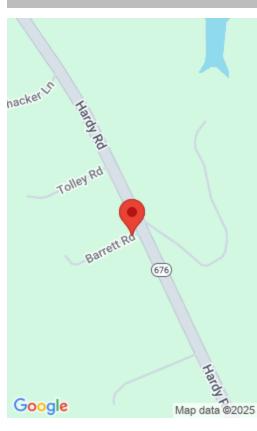

#### LOT 10 BARRETT RD HARDY VA 24101

https://www.eddmartinrealestate.com

Great location, small private gravel road, slightly wooded near Smith Mountain Lake amenities, or not far from Rocky Mount. Septic responsibility of buyer; has been perked previously. Some restrictions on survey in documents: Residential structures of minimum 800 sqft on main level only, only one permanent residence per lot, no well drilling, no farm animals, [...]

## **Location Details**

County: Franklin County

### **Property Details**

Location/Subdivision: Franklin County

Apx Total Acres: 0.7232