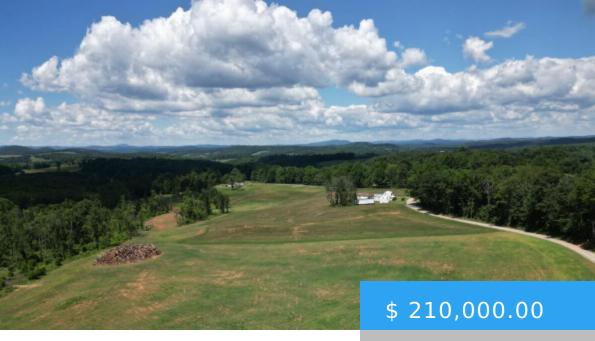

# LOT 10 PINEWOOD LANE SE FLOYD VA 24091

https://www.eddmartinrealestate.com

Discover tranquility in scenic Floyd County with this 17.498-acre property. Featuring a balanced mix of woods and cleared space, it offers versatility for your vision. Situated on a quiet gravel road near the Blue Ridge Parkway, it provides both seclusion and accessibility. With a natural spring and pre-approval for a...