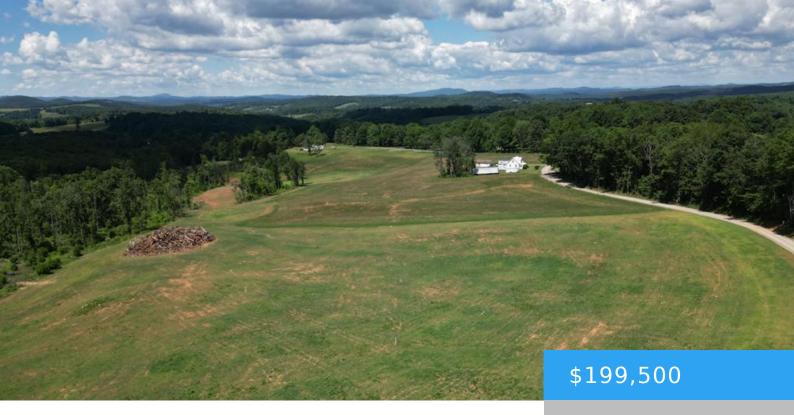

#### **LOT 10 PINEWOOD LANE SE FLOYD VA 24091**

https://www.eddmartinrealestate.com

Discover tranquility in scenic Floyd County with this 17.498-acre property. Featuring a balanced mix of woods and cleared space, it offers versatility for your vision. Situated on a quiet gravel road near the Blue Ridge Parkway, it provides both seclusion and accessibility. With a natural spring and pre-approval for a three-bedroom home, it's ready for [...]