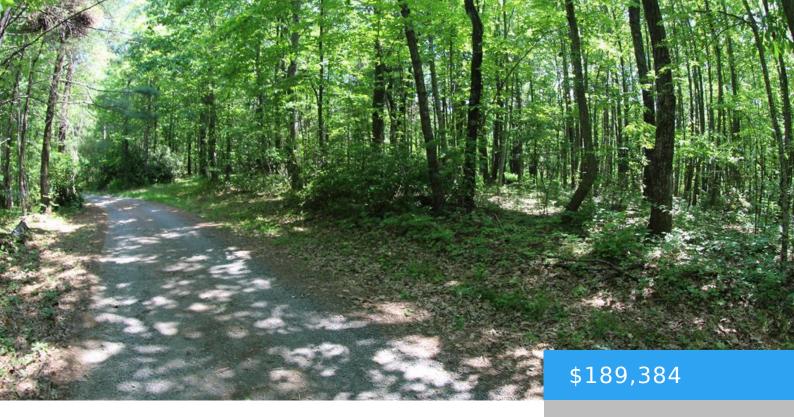

# MISTY ACRES LN MEADOWS OF DAN VA 24120

https://www.eddmartinrealestate.com

24.28 acres. Misty Acres. Lot 9. All Wooded. Rolling to level. Stream. Great Building Sites. Underground Electric. 20 ft deeded access to Free Union Road. 1.5 miles to North Entrance to Primland Resort – Auberge Resorts. 3 miles to Blue Ridge Parkway and Meadows of Dan, VA. 8 miles to Morrisette Winery. 15 minutes to [...]