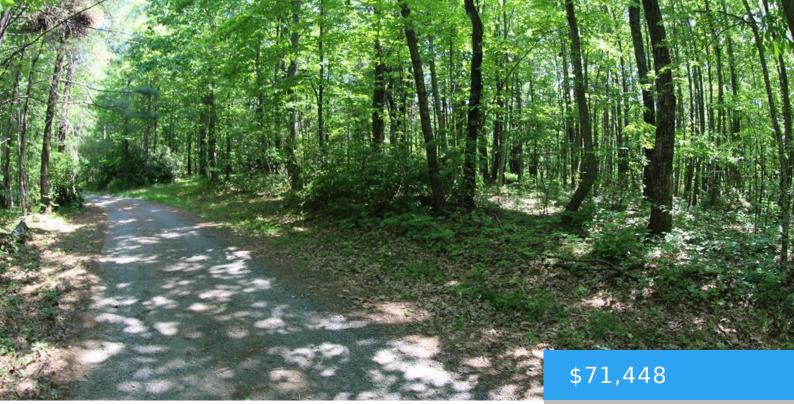

#### MISTY ACRES LN MEADOWS OF DAN VA 24120

https://www.eddmartinrealestate.com

9.16 ac of land located in Patrick County, VA. Lot # 8. All Wooded. Level to Rolling. Great Building Sites. Stream. Underground Electric. 20 Ft deeded access to the state road. 3 miles to Meadows of Dan, VA and Blue Ridge Parkway. 1.5 miles to Primland Resort ân Auberge Resorts. 8 miles to Morrisette Winery. [...]