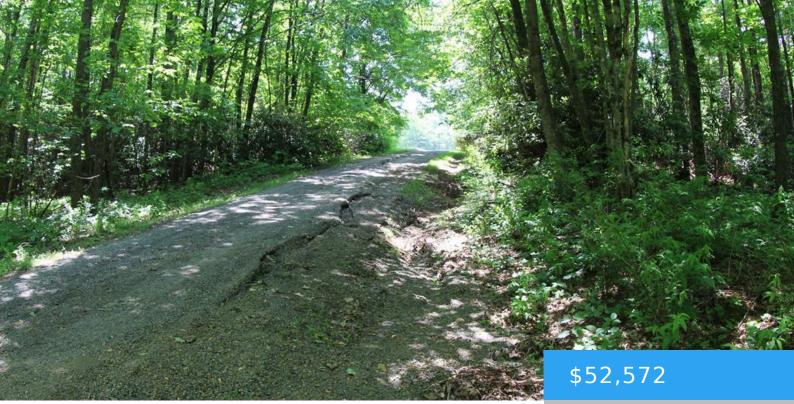

#### MISTY ACRES LN MEADOWS OF DAN VA 24120

https://www.eddmartinrealestate.com

6.74 ac of land. Located in Patrick County, VA (0 Misty Acres Meadows of Dan, VA 24120). All Wooded. Level to Rolling. Great Building Sites. Stream. Underground Electric. 20 Ft deeded access to the state road. 3 miles to Meadows of Dan, VA and Blue Ridge Parkway. 1.5 miles to Primland Resort â D Auberge Resorts. [...]