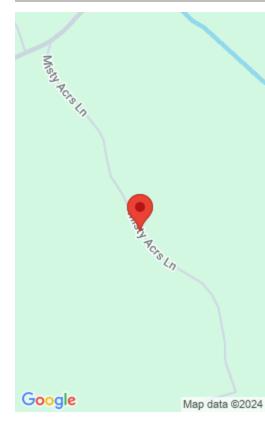

#### MISTY ACRES LN MEADOWS OF DAN VA 24120

https://www.eddmartinrealestate.com

8.64 ac located in Patrick County, VA (0 Misty Acres, Meadows of Dan, VA 24120). All Wooded. Land is level to rolling. Stream. Underground Electric. 20 Ft deeded access to the state road. 3 miles to Meadows of Dan, VA and the Blue Ridge Parkway. 1.5 miles to North Entrance to Primland Resort – Auberge [...]

### **Location Details**

**County:** Patrick County