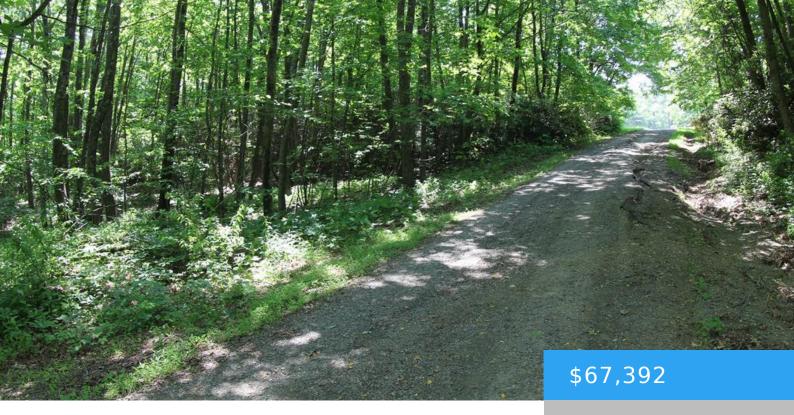

#### MISTY ACRES LN MEADOWS OF DAN VA 24120

https://www.eddmartinrealestate.com

8.64 ac located in Patrick County, VA (0 Misty Acres, Meadows of Dan, VA 24120). All Wooded. Land is level to rolling. Stream. Underground Electric. 20 Ft deeded access to the state road. 3 miles to Meadows of Dan, VA and the Blue Ridge Parkway. 1.5 miles to North Entrance to Primland Resort – Auberge [...]